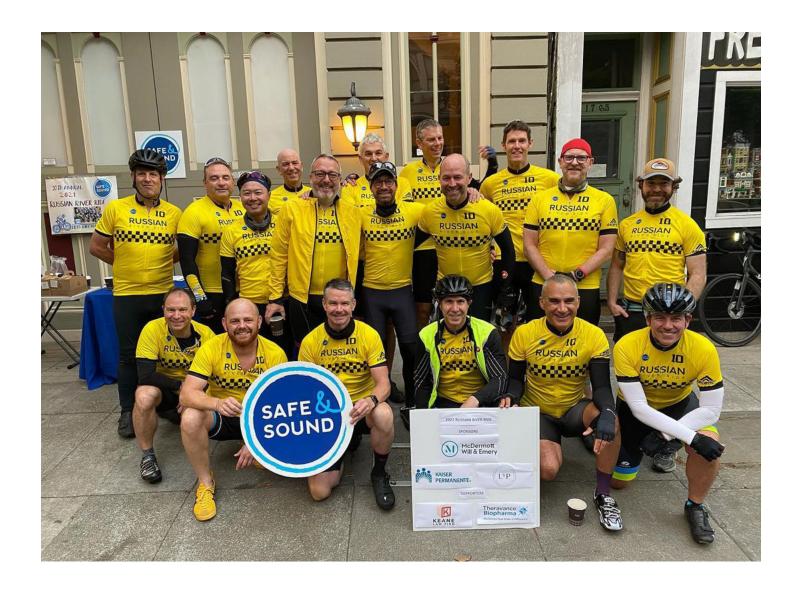

### Ten Years of Cycling To End the Cycle of Child Abuse and Neglect: Russian River Ride

Eleven Years ago, Chris Keane, along with his friend Daniel Morillo came up with a new fundraising idea for Safe & Sound. They unfolded their expedition within their innercircle, who believed that no child should be abused or neglected.

And, slowly the crew grew to twenty good friends (riders), who came together for one cause—to support Safe & Sound's mission to strengthen families and prevent child abuse. For the past ten years, these passionate riders have dedicated every summer to spreading the message worldwide about the importance of keeping children safe and sound from child abuse and raising awareness about Safe & Sound's mission.

Russian River Ride is a three-day ride from San Francisco to Russian River and back, covering almost 200 miles and climbing 16,000 feet. To date, the Russian River Ride has raised more than \$527,489. Last year alone, these dedicated cyclists raised \$117,000 from 700 donors (by just spreading the awareness within their families and friends). Our heartfelt thanks to our heroes for their unwavering support and for getting ready to pedal again this fall 2022.

"Often, the best parts of life happen when you follow a good friend, or good person who is about to become your good friend, down a rabbit hole. Even better, when there's a good cause involved. Welcome to The Russian River Ride"

### Christopher J. Keaue

CO-FOUNDER OF RUSSIAN RIVER RIDE AND FORMER BOARD CHAIR OF SAFE & SOUND.