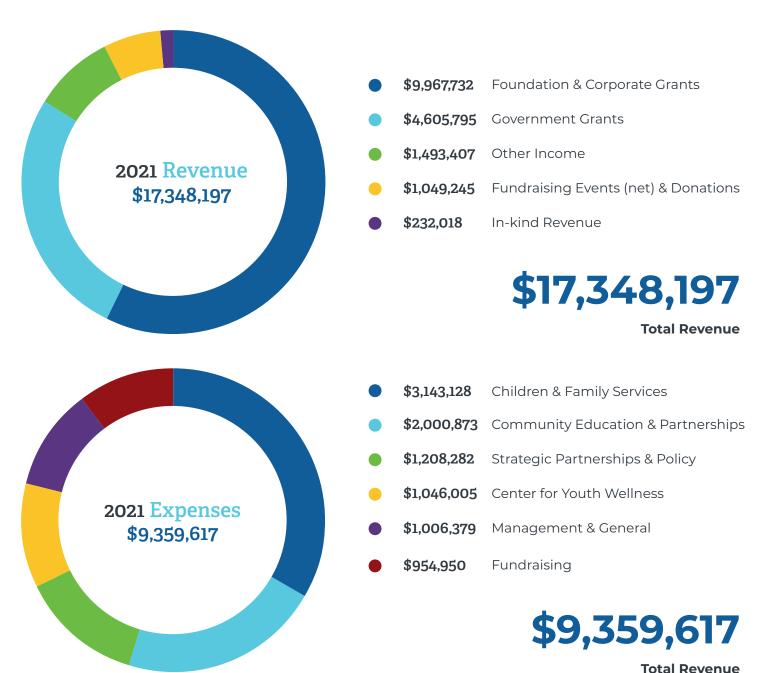

### This is where your Support went in 2021

Through generous and one-time funding opportunities last year, Safe & Sound was able to secure a significant increase in funding to accommodate our increase in expenses, as well as secure funding for our partners through the Family Resource Center Alliance. Much of these funds were restricted to support COVID-19 relief efforts, both within Safe & Sound and through the FRC Alliance, requiring Safe & Sound to temporarily hold this funding for release until satisfying the conditions related to those funds' restrictions.