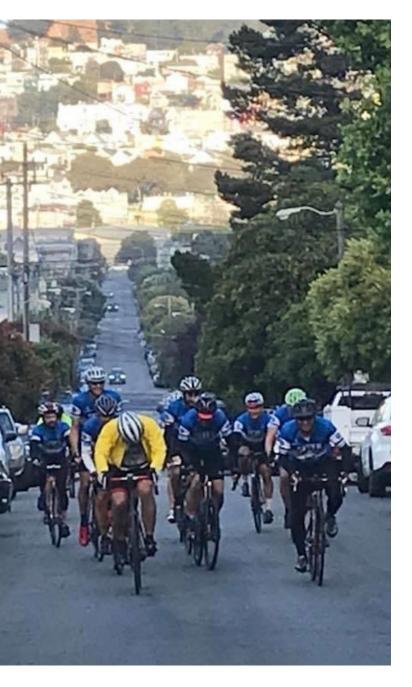

### Ten Years of Cycling To End the Cycle of Child Abuse and Neglect: Russian River Ride

Eleven Years ago, Chris Keane, along with his friend Daniel Morillo came up with a new fundraising idea for Safe & Sound. They unfolded their expedition within their innercircle, who believed that no child should be abused or neglected.

And, slowly the crew grew to twenty good friends (riders), who came together for one cause—to support Safe & Sound's mission to strengthen families and prevent child abuse. For the past ten years, these passionate riders have dedicated every summer to spreading the message worldwide about the importance of keeping children safe and sound from child abuse and raising awareness about Safe & Sound's mission.

Russian River Ride is a three-day ride from San Francisco to Russian River and back, covering almost 200 miles and climbing 16,000 feet. To date, the Russian River Ride has raised more than \$527,489. Last year alone, these dedicated cyclists raised \$117,000 from 700 donors (by just spreading the awareness within their families and friends). Our heartfelt thanks to our heroes for their unwavering support and for getting ready to pedal again this fall 2022.